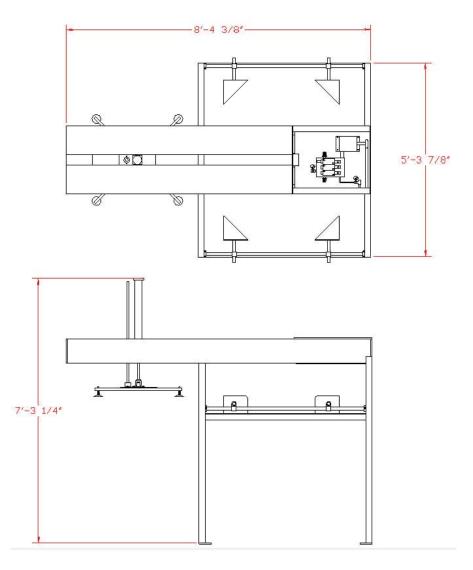

## Thiele Model 3045 Slip Sheet Dispenser

The Thiele 3045 Slip Sheet Dispenser saves time and money. It integrates easily with all Thiele palletizing systems.

| Specifications               |                                |
|------------------------------|--------------------------------|
| Production Speed             |                                |
| Dependent on palletizer      |                                |
| Dimensions - Pallet Magazine |                                |
| Length                       | 8 ft. 4.75 in. (2559.1 mm)     |
| Width                        | 5 ft. 6 in. (1676.4 mm)        |
| Height                       | 4 ft. 11.88 in. (1521 mm)      |
| Power Requirements           |                                |
| Input Power                  | N/A                            |
| Control<br>Circuit           | 24 VDC                         |
| Current Draw                 | N/A                            |
| Air Requirements             |                                |
| Operating<br>Pressure        | 80 psi (551 kPa)               |
| Line Pressure                | 90 psi (620 kPa)               |
| Air Use/Cycle                | 5 cubic ft./cycle (141 liters) |
| Shipping Weight              |                                |
| 1000 lbs. (453 kg)           |                                |