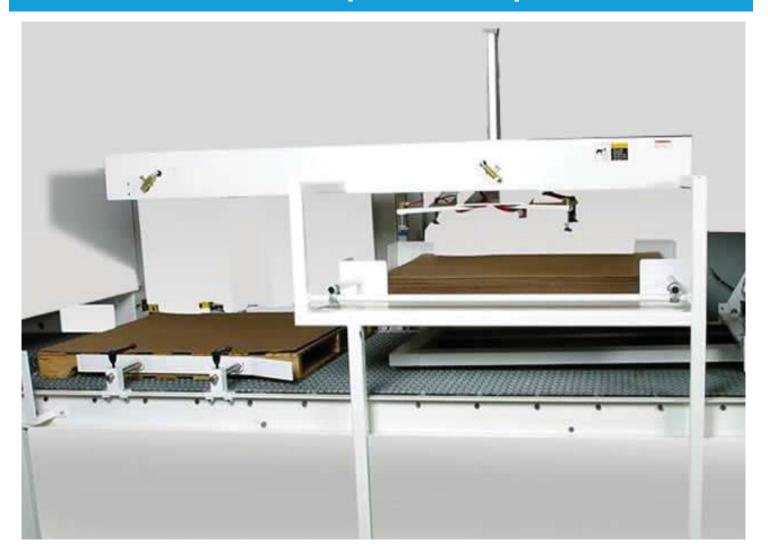

## Thiele Model 3045 Slip Sheet Dispenser

## Thiele Model 3045 Slip Sheet Dispenser

The Thiele 3045 Slip Sheet Dispenser saves time and money. It integrates easily with all Thiele palletizing systems.

| Specifications               |                                |
|------------------------------|--------------------------------|
| Production Speed             |                                |
| Dependent on palletizer      |                                |
| Dimensions - Pallet Magazine |                                |
| Length                       | 8 ft. 4.75 in. (2559.1 mm)     |
| Width                        | 5 ft. 6 in. (1676.4 mm)        |
| Height                       | 4 ft. 11.88 in. (1521 mm)      |
| Power Requirements           |                                |
| Input Power                  | N/A                            |
| Control<br>Circuit           | 24 VDC                         |
| Current Draw                 | N/A                            |
| Air Requirements             |                                |
| Operating<br>Pressure        | 80 psi (551 kPa)               |
| Line Pressure                | 90 psi (620 kPa)               |
| Air Use/Cycle                | 5 cubic ft./cycle (141 liters) |
| Shipping Weight              |                                |
| 1000 lbs. (453 kg)           |                                |