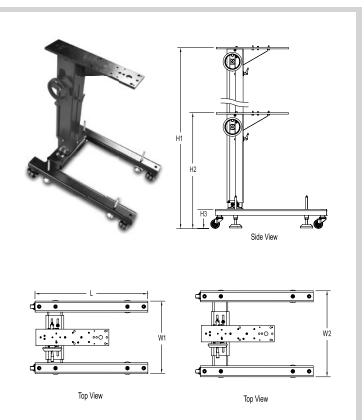

## **Overview**

Streamfeeder's adjustable mounting stands are available to add even more flexibility and versatility to your Streamfeeder Friction Feeders and Placers. The height of the Universal and Heavy-Duty stands is adjustable to fit the host system. Steel construction will provide years of dependable service.

| Part Numbers / Descriptions |                     |                    |                     |                     |                     |
|-----------------------------|---------------------|--------------------|---------------------|---------------------|---------------------|
| 311-1908                    | Universal           | Stand              |                     |                     |                     |
| Dimensions                  |                     |                    |                     |                     |                     |
| H1<br>Max. Height           | H2<br>Min. Height   | Н3                 | L                   | W1<br>Min. Width    | W2<br>Max. Width    |
| 54"<br>(137.16cm)           | 28.75"<br>(73.02cm) | 4.75"<br>(12.06cm) | 20.78"<br>(52.78cm) | 17.69"<br>(44.93cm) | 20.69"<br>(52.55cm) |