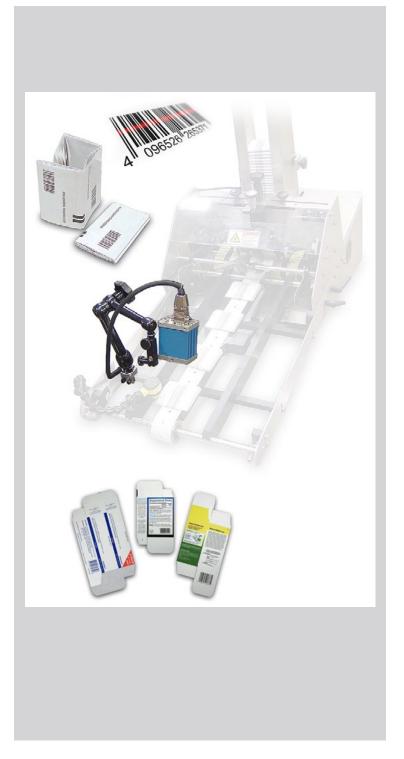

## Overview

Feed and verify a wide range of products where the quality and accuracy of barcodes, date stamps and lot codes are critical. Perfect for pharma serts, knocked down cartons, labels, plastic cards and more.

Streamfeeder's off-line and integrated systems are available to accurately separate products, read barcodes, date stamps and lot codes, verify quality and accuracy, and dispense for further packaging processes. Divert options are available.

## **Products**

- Advertisements
- Backer Cards
- Business Reply Cards
- Collapsed Cartons
- Coupons
- Instruction Sheets
- Invoices
- Labels
- Pharma Inserts
- Pick Lists
- Signs
- Stickers

Contact our experienced sales team today for a comprehensive review of your application/product and see how our Optical Verification can benefit your company.